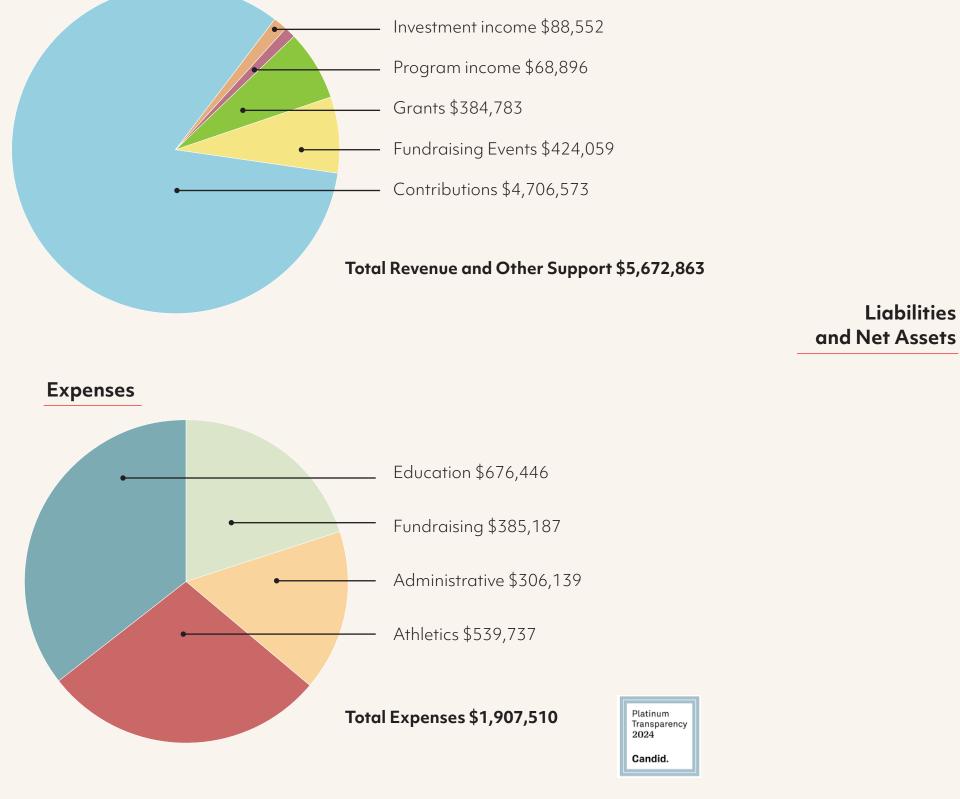

# **FINANCIAL OVERVIEW - FISCAL YEAR 2024**

(Sept. 1, 2023 - Aug. 31, 2024)

Public Support and Revenues

# **Total Liabilities and Net Assets**

Revenue and Expense designations are taken from the Fiscal Year 2024 Audit Report. Please contact Executive Director Catherine De Schouwer at 772.257.5400 with any questions.